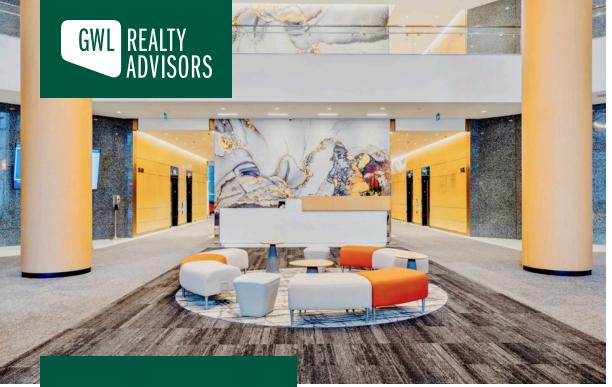

## **Suite Notes**

- Model suite to come December 1st, 2024!
- Build out includes a reception, large boardroom, 3 meeting rooms, 2 private offices, kitchen, 40 sit/stand workstations and a server/storage room
- Fully furnished