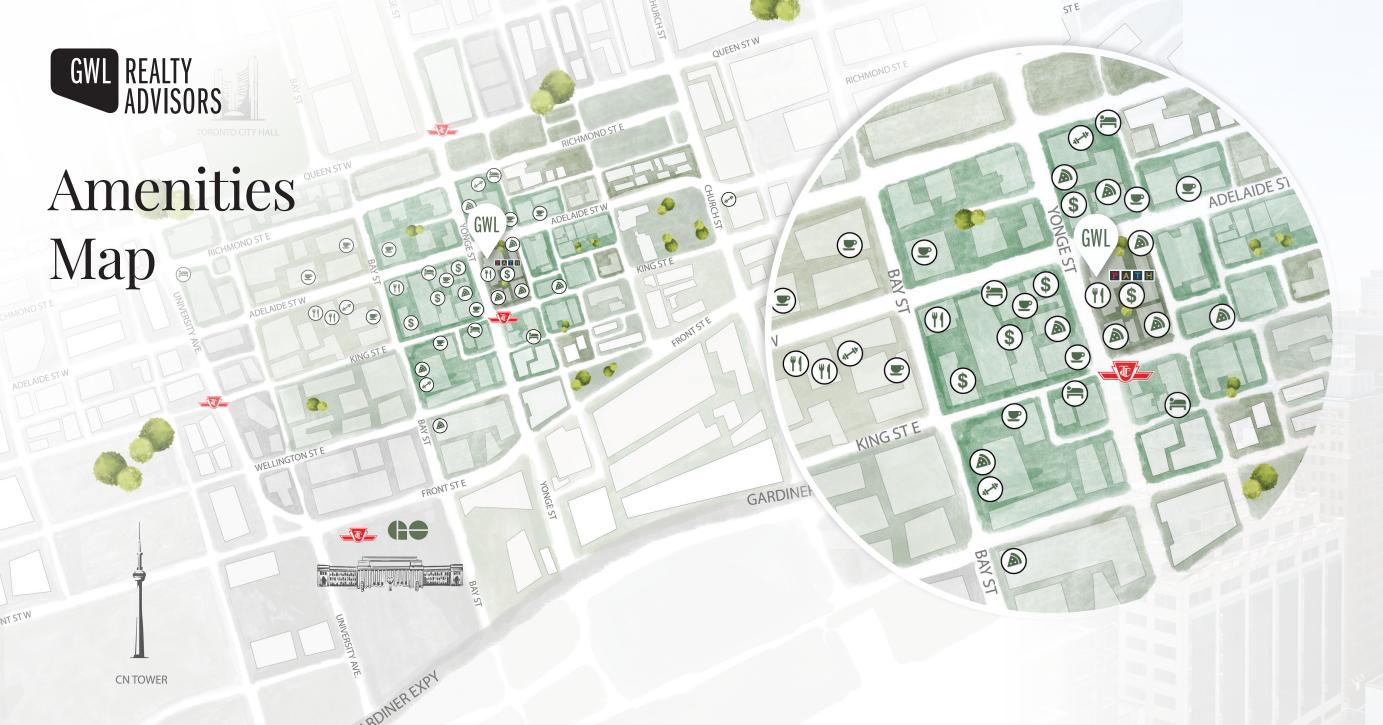

# AMENITIES

## (A) HOTELS

- The St. Regis Toronto
- Cambridge Suites Toronto
- One King West Hotel & Residence
- Executive Hotel Cosmopolitan Toronto
- Hilton Hotel Toronto

### © COFFE SHOPS

- Pilot Coffee Roasters
- Vereda Central Coffee Roasters
- Dineen Coffee Co.
- Timothy 's World Coffee
- Au Pain Doré Bakery
- Daily Ritual Cafe
- 11:59 Bar Café
- Starbucks
- Second Cup

- Astor Lounge
- Place
- John & Sons Oyster House
- Lucie

- Hy's Steakhouse & Cocktail Bar

- The Poke Box

- RESTAURANTS
- CRAFT Beer Market Toronto
- Cactus Club Cafe First Canadian

- Sansotei Ramen
- Nami Japanese Restaurant
- Leña Restaurante

- Edna + Vita
- The Chase

- Carisma
- Terroni

- Jump Restaurant
- Cantina Mercatto

- Touch
- Pizzaiolo
- McDonald's
- Hero Certified Burgers
- Fast Fresh Foods
- Mamma's Pizza
- Big Smoke Burger
- Sultan's Mediterranean Grill

WALK SCORE

- Wat Ah Jerk Caribbean Grill

- The Indian Canteen

- Market Street Catch

- GoodLife Fitness Toronto

(MAT) GYMS

- 6S Fitness

• FINANCE:

(\$) BANKS

- TD Bank

- Scotiabank

- RBC Royal Bank

• WALKABILITY SCORE:

- Adelaide Club

- Equinox Bay Street

Gwl Realty Advisors Inc. www.GWLRA.com Copyright © 2024 GWL Realty Advisors. All rights reserved.

### GO TRAIN STATION

- Union Station

**──** TTC

#### • TRANSPORTATION: