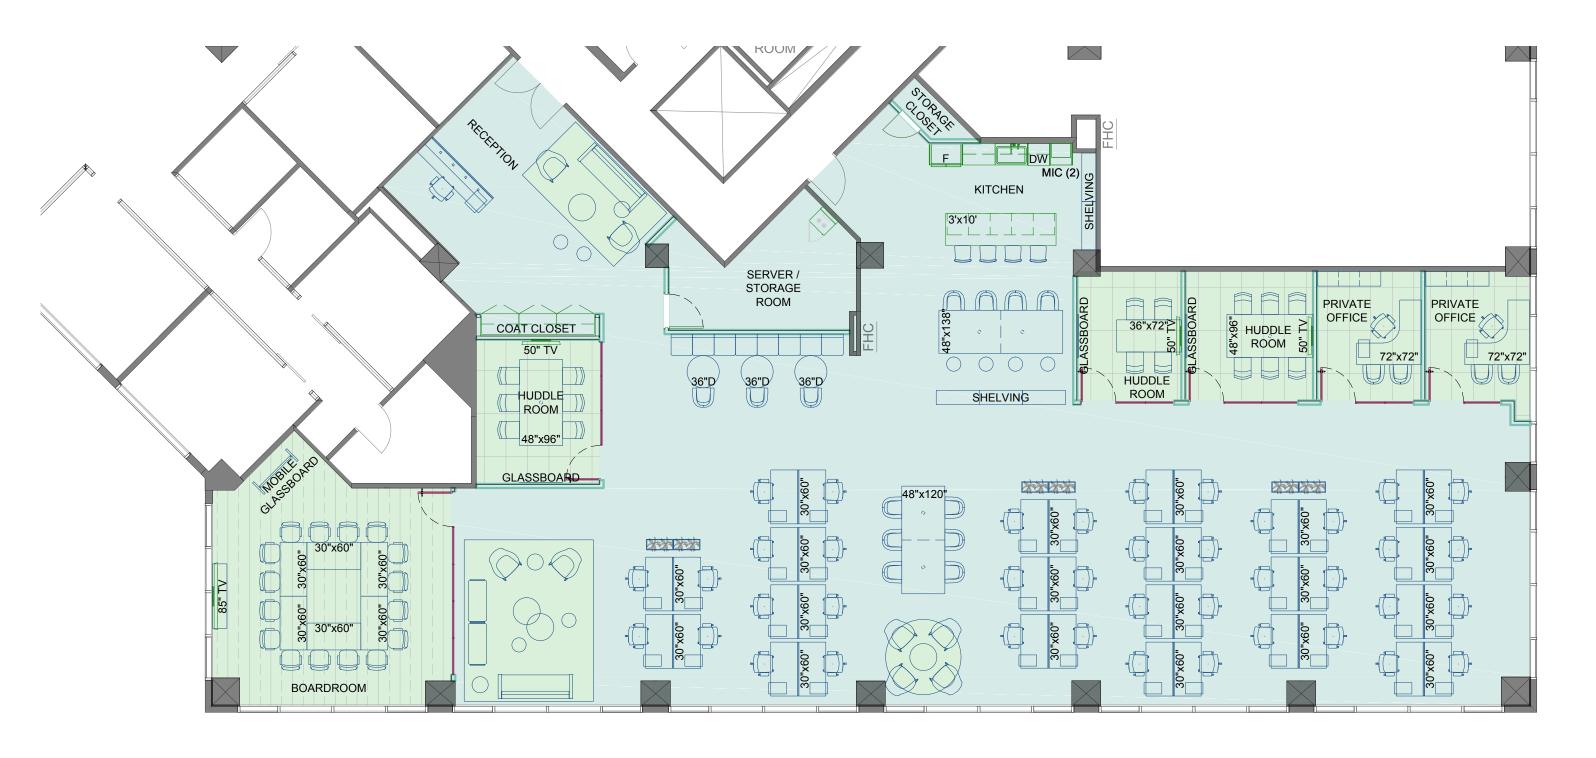

| WALL LEGEND           | FLOOR FINISH LEGEND |                   | CEILING FINISH LEGEND |                          |  |                              | SECURITY LEGEND |         |
|-----------------------|---------------------|-------------------|-----------------------|--------------------------|--|------------------------------|-----------------|---------|
| TT TT TT SMART DEMISE |                     | POLISHED CONCRETE | GENERAL<br>CEILING    | EXPOSED CEILING          |  | NEW<br>FURNITURE &<br>FINISH | <u>AC</u>       | CONTROL |
|                       |                     | ACCENT CARPET     |                       | ACOUSTIC CEILING<br>TILE |  | NEW MILLWORK<br>& AVIT       | OCCUPANCY LOAD  |         |
| NEW WALL              |                     |                   |