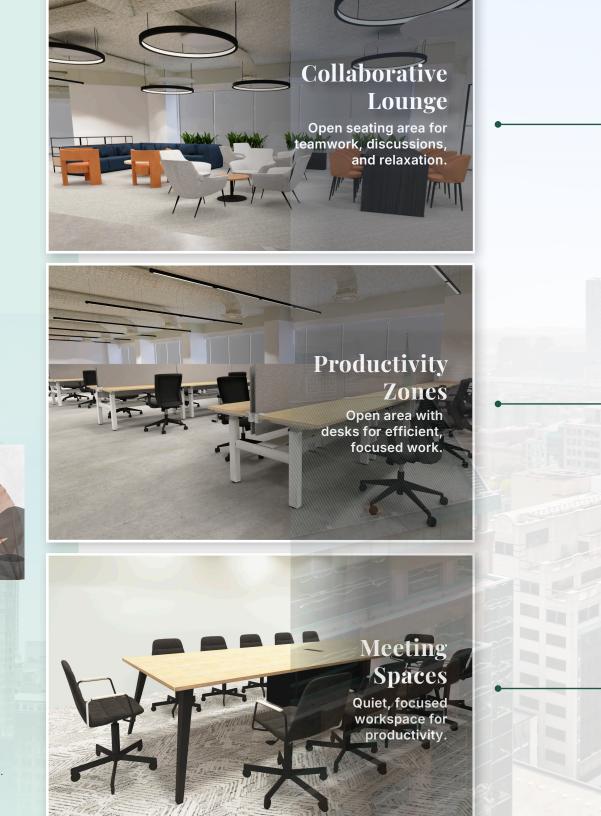

## HIGHLIGHTS

| Boardrooms                            | 4  |  |
|---------------------------------------|----|--|
| Meeting Rooms                         | 2  |  |
| Private Offices                       | 6  |  |
| Open Collaborative Areas              | 1  |  |
| Reception & Client Greeting<br>Spaces | 1  |  |
| Storage                               | 2  |  |
| Kitchen                               | 1  |  |
| Open Collaborative<br>Areas Pieces    | 80 |  |
|                                       |    |  |