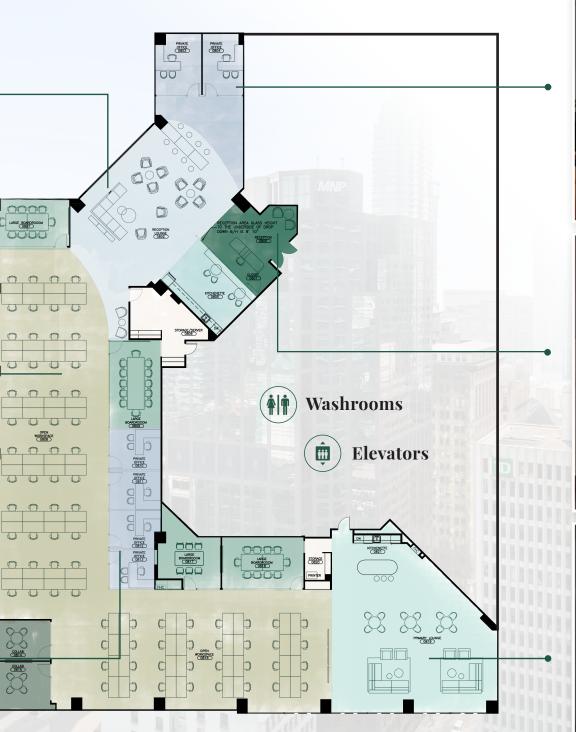

## HIGHLIGHTS

| Boardrooms                            | 4  |  |
|---------------------------------------|----|--|
| Meeting Rooms                         | 2  |  |
| Private Offices                       | 6  |  |
| Open Collaborative Areas              | 1  |  |
| Reception & Client Greeting<br>Spaces | 1  |  |
| Storage                               | 2  |  |
| Kitchen                               | 1  |  |
| Open Collaborative<br>Areas Pieces    | 80 |  |
|                                       |    |  |