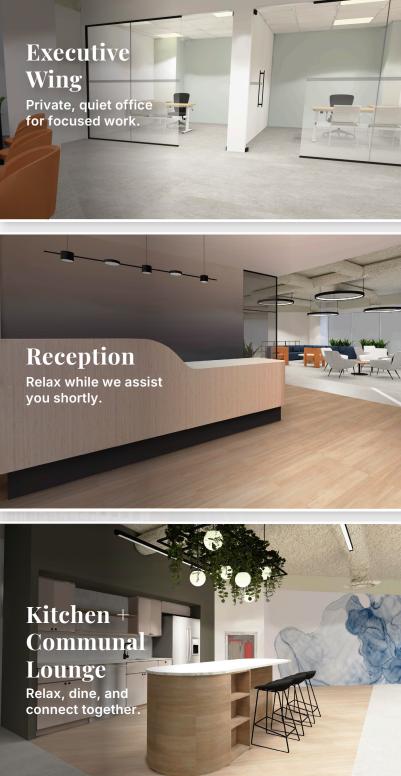

## HIGHLIGHTS

| Boardrooms                            | 4  |  |
|---------------------------------------|----|--|
| Meeting Rooms                         | 2  |  |
| Private Offices                       | 6  |  |
| Open Collaborative Areas              | 1  |  |
| Reception & Client Greeting<br>Spaces | 1  |  |
| Storage                               | 2  |  |
| Kitchen                               | 1  |  |
| Open Collaborative<br>Areas Pieces    | 80 |  |
|                                       |    |  |